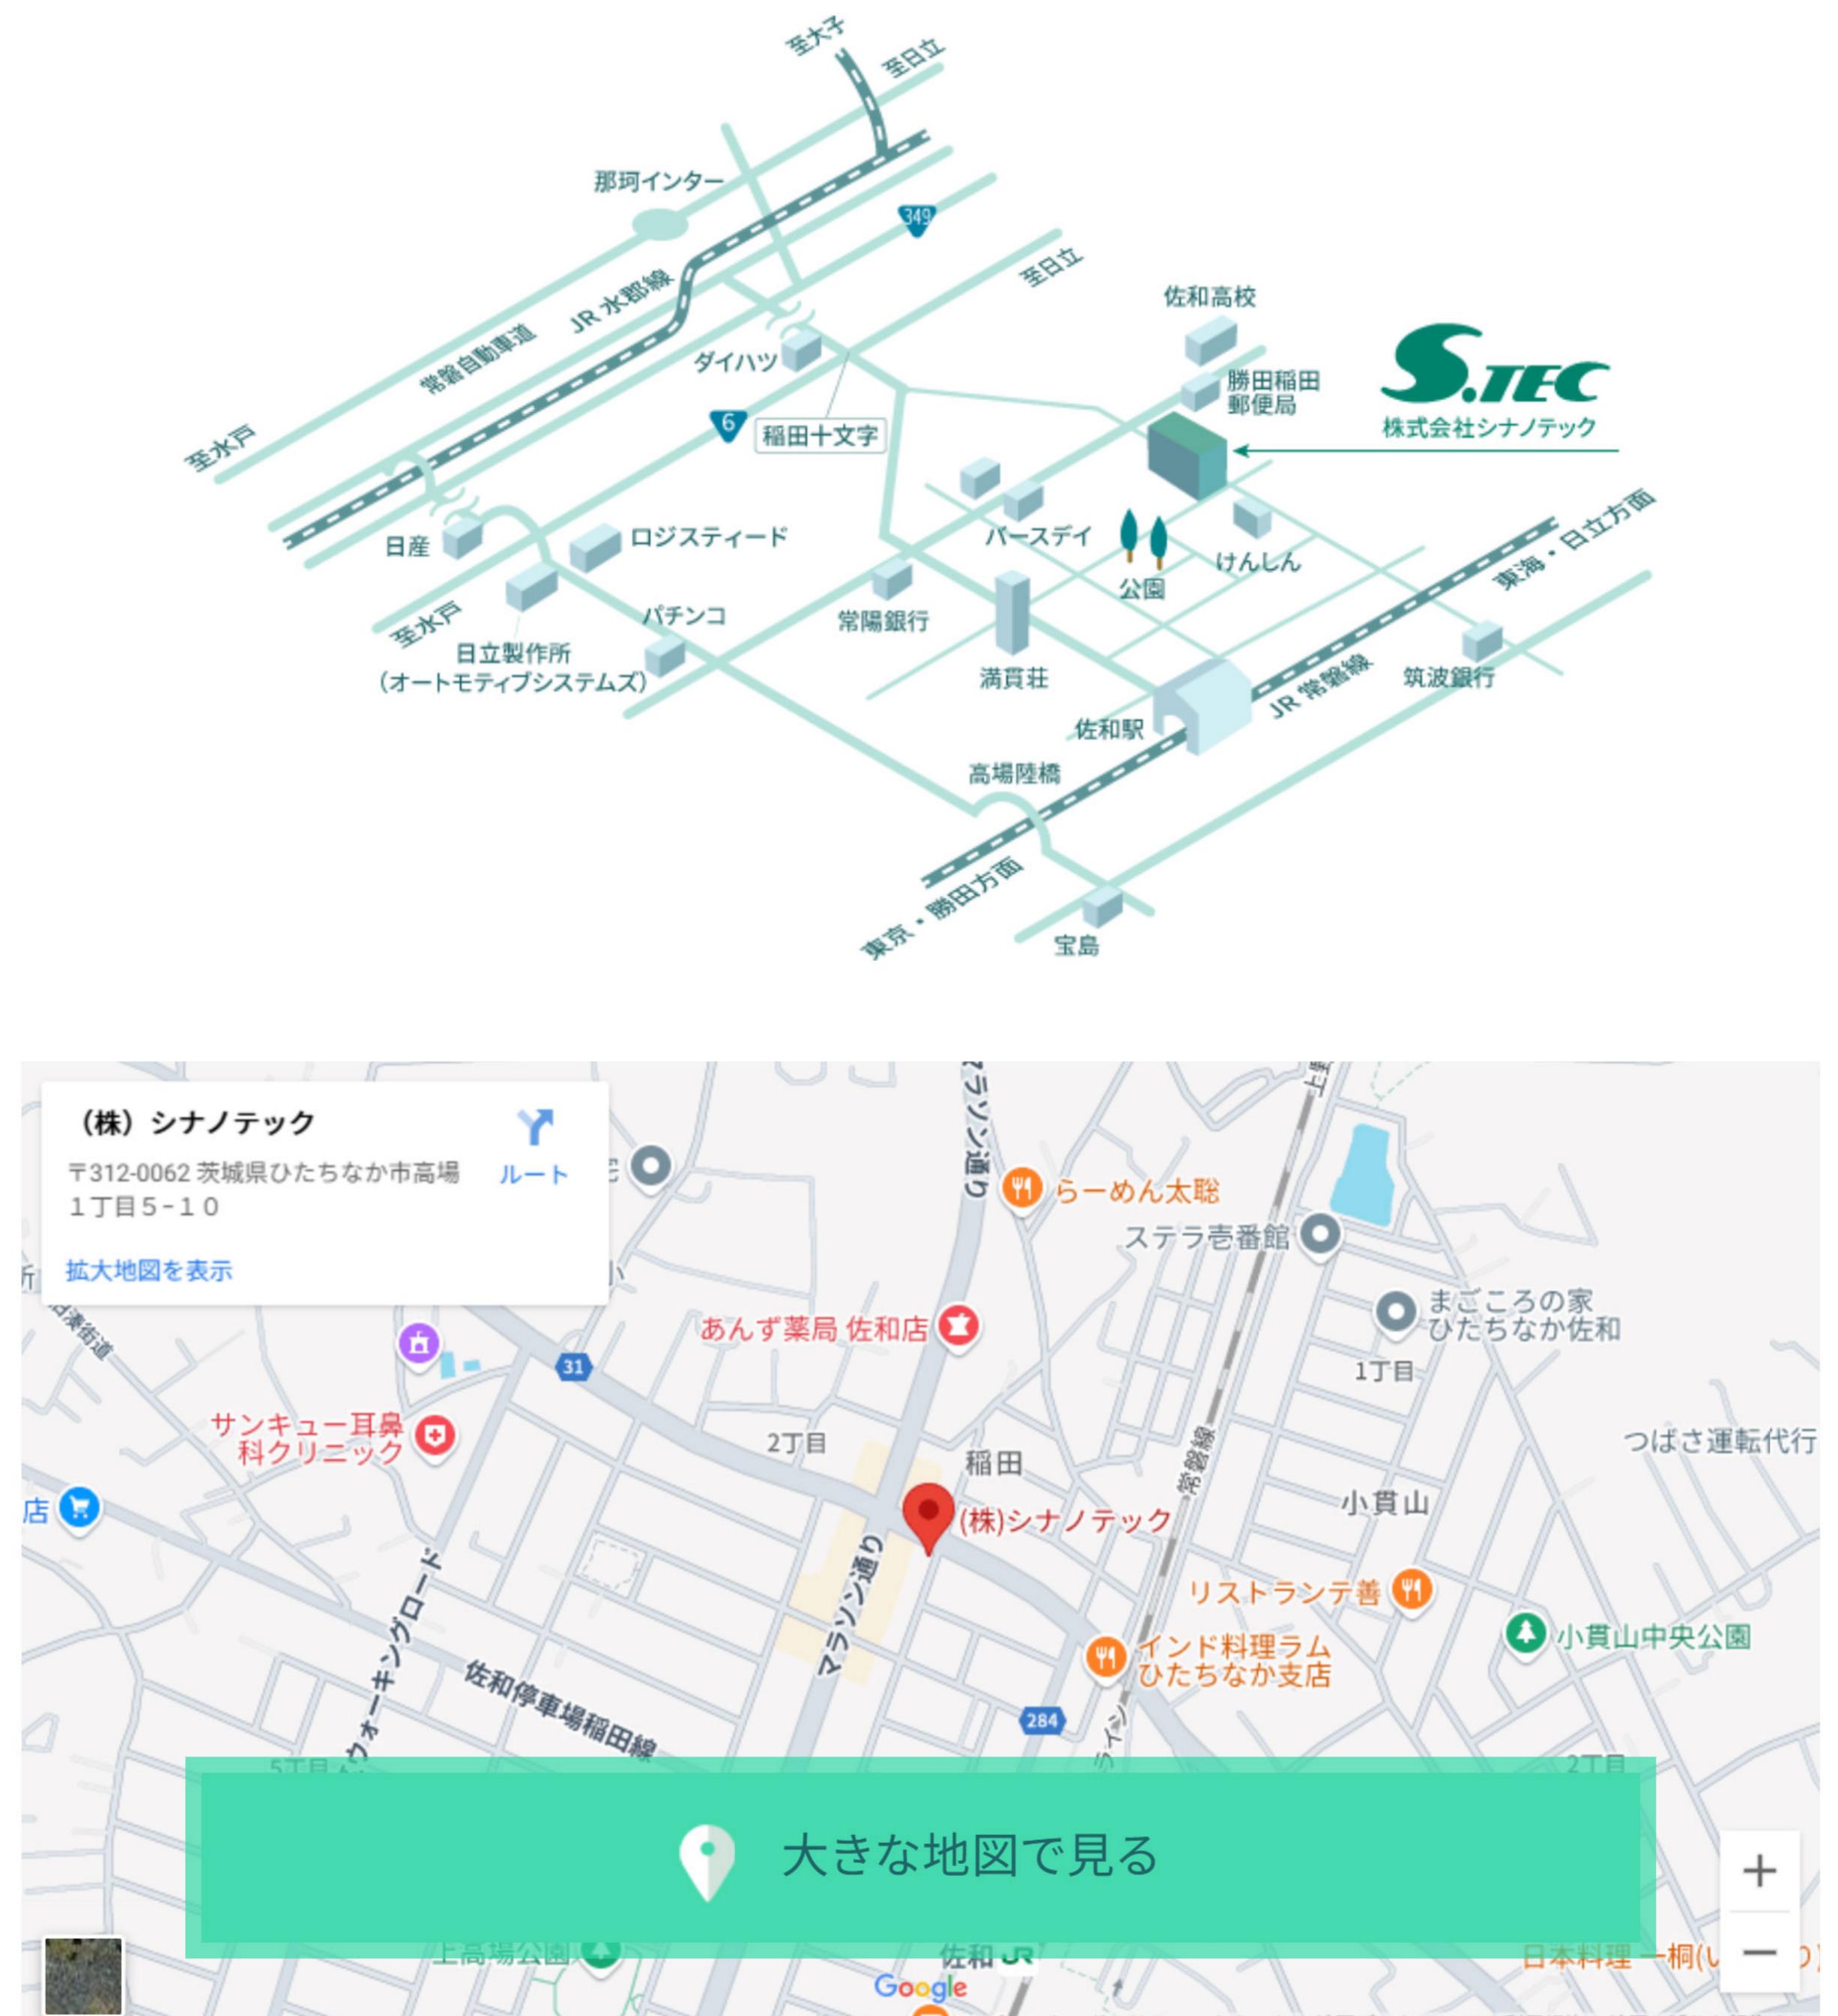

## 株式会社シナノテックは、40年以上の 実業と信頼を誇る「機械設計」の会社です。

|  | 会社名  | 株式会社シナノテック                                                                                                                   | 1973年6月                   |  |
|--|------|------------------------------------------------------------------------------------------------------------------------------|---------------------------|--|
|  | 所在地  | 〒312-0062<br>茨城県ひたちなか市高場1丁目5番地10                                                                                             | 有限会社信濃産業設立                |  |
|  | TEL  | 029-285-1777(代表)                                                                                                             | 1982年7月<br>株式会社信濃産業設立     |  |
|  | FAX  | 029-285-1072                                                                                                                 | 1984年4月                   |  |
|  | 創立   | 1973年6月12日                                                                                                                   | 本社ビル新築                    |  |
|  | 資本金  | 40,000,000円                                                                                                                  | 1991年5月                   |  |
|  | 代表者  | 代表取締役 柏木 栄治                                                                                                                  | 商号変更 株式会社シナノテックとなる        |  |
|  | 事業内容 | <ul> <li>設計請負一式</li> <li>機械装置・プラント設計 / 設備設計 / 金型・治工具設計 /</li> <li>原子力・火力発電プラント付帯 / 機器設計 / 制御盤設計 /</li> <li>上記品の製作</li> </ul> | 1991年6月<br>資本金を1,000万円に増資 |  |
|  |      | <ul> <li>派遣業務(許可番号:派08-300586)</li> <li>設計・製図技術者の出張作業及び派遣</li> </ul>                                                         | 2018年3月<br>資本金を2,000万円に増資 |  |
|  |      | ● 事業内容を見る                                                                                                                    | 2025年3月                   |  |
|  |      |                                                                                                                              | 資本全を1000万円に 道咨            |  |